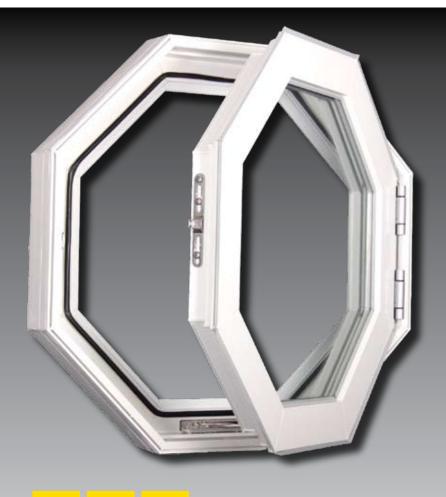

## Operable Octagon Window by B.F. Rich

### **New Construction or Replacement**

Left or Right Hinged with Nesting Hardware

New construction series includes integral nailing fin and J-channel
Interior jamb extensions available

The operating octagon window is available with hard coat Low-E and argon, soft coat Low-E and

argon or B.F. Rich's Elite Green Shield, R-5 Green Shield or standard Green Shield option packages. B.F. Rich windows - for your home, your office and our planet.