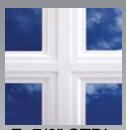

## Operable Octagon Window by B.F. Rich

### **New Construction or Replacement**

Left or Right Hinged with Nesting Hardware

New construction series includes integral nailing fin and J-channel
Interior jamb extensions available

The operating octagon window is available with hard coat Low-E and argon, soft coat Low-E and

A: 3/8" or 5/8" Flat Internal Grilles Pattern 1-2

B: Contour 3/4" or 1" Internal Grilles Pattern 1

C: Wood Grain 5/8" Flat, 3/4" & 1" Contour Internal Grilles Pattern 1-2

D: 3/8" V-Groove V-Groove is on the Interior Surface Pattern 1

E: 7/8" STDI Simulated True Divided Lite Interior & Exterior Grilles Pattern 1

Available Size 23-1/2" x 23-1/2"

Grille Pattern 1

Diamond 9-D 5/8" Flat Only - Grille Pattern 2

5/8" Grille Pattern 3

1 Circle 8 Spokes 5/8" Grille Pattern 4