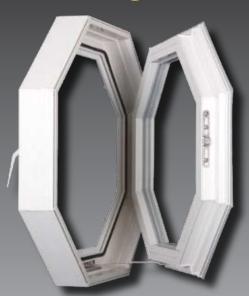

## Operable Octagon Window by B.F. Rich

### **New Construction or Replacement**

Left or Right Hinged with Nesting Hardware

New construction series includes integral nailing fin and J-channel
Interior jamb extensions available

The operating octagon window is available with hard coat Low-E and argon, soft coat Low-E and

argon or B.F. Rich's Elite Green Shield, R-5 Green Shield or standard Green Shield option packages. B.F. Rich windows - for your home, your office and our planet.