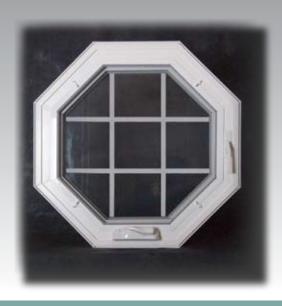

# Operable Octagon Design Options

A: 3/8" or 5/8" Flat Internal Grilles Pattern 1-2

B: Contour 3/4" or 1" Internal Grilles Pattern 1

C: Wood Grain 5/8" Flat, 3/4" & 1" Contour Internal Grilles Pattern 1-2

D: 3/8" V-Groove V-Groove is on the Interior Surface Pattern 1

E: 7/8" STDI Simulated True Divided Lite Interior & Exterior Grilles Pattern 1

Available Size 23-1/2" x 23-1/2"

Grille Pattern 1

Diamond 9-D 5/8" Flat Only - Grille Pattern 2

5/8" Grille Pattern 3

1 Circle 8 Spokes 5/8" Grille Pattern 4